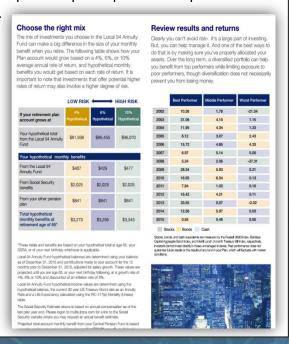

## **Detailed Investment Advice** – How J.W. Thompson Investments Answers the Question ... "What Funds Should I Be Invested In?"

• J.W. Thompson Investments works directly with you to create a detailed investment "road map" that provides specific recommendations and personalized retirement advice. During the Investment Analysis stage, JWTI works with you to identify key financial components such as: "Current versus Future Expenses and Income Needs" "Retirement Savings Outside of the Annuity Fund", as well as "Central Pension Projections" and "Social Security Benefits."

• Once complete JWTI provides participants with an Investment Analysis Report that details an explanation of investment reallocations necessary to achieve a specific target model. Additionally JWTI will preview participant action plans on an