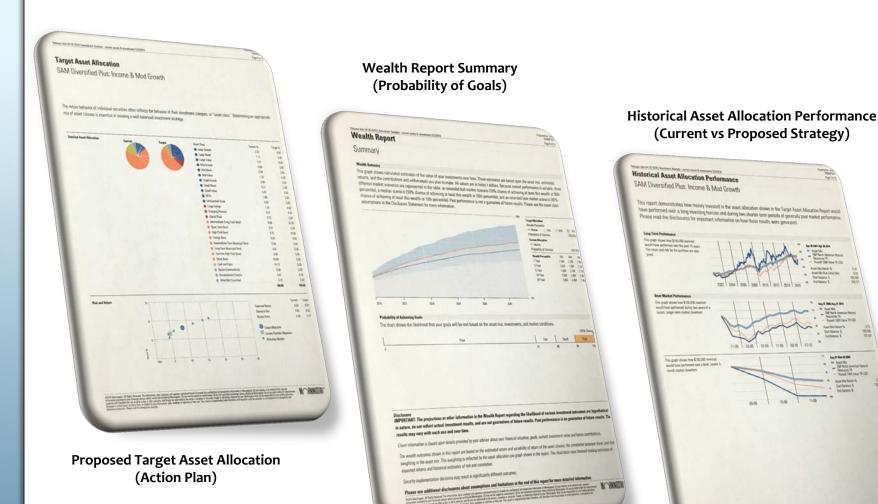

• Once complete JWTI provides participants with an Investment Analysis Report that details an explanation of investment reallocations necessary to achieve a specific target model. Additionally JWTI will preview participant action plans on an

annual basis and provide feed back and adjustments should situations warrant.

## Local 94 Investment Analysis Report