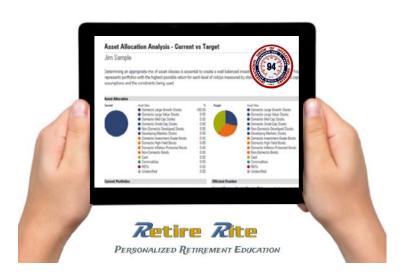

## **Detailed Investment Advice** – How J.W. Thompson Investments Answers the Question ... "What Funds Should I Be Invested In?"

• J.W. Thompson Investments works directly with you to create a detailed investment "road map" that provides specific recommendations and personalized retirement advice. During the Investment Analysis stage, JWTI works with you to identify key financial components such as: "Current versus Future Expenses and Income Needs" "Retirement Savings Outside of the Annuity Fund", as well as "Central Pension Projections" and "Social Security Benefits."

• Once complete JWTI provides participants with an Investment Analysis Report that details an explanation of investment reallocations necessary to achieve a specific target model. Additionally JWTI will preview participant action plans on an